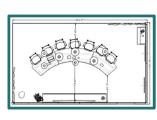

Arc & Peak 7

**Room Size Minimum** | 16' x 14' **Seating Capacity** | 5

Facility Requirements | 2x Power Sockets, 2x Data Ports, Wall Blocking

This hybrid space flips the traditional conference room configuration. The curved table faces the long wall to leverage Microsoft Teams® Front Row experience, allowing participants to be eye-to-eye. The Logitech Rally Bar below the display supports eye-to-eye contact. Logitech Rally Mic Pods allow everyone to be heard. People can easily see meeting details and reserve a room with Logitech Tap Scheduler.

## Footprint 15' X 25'

### Seats