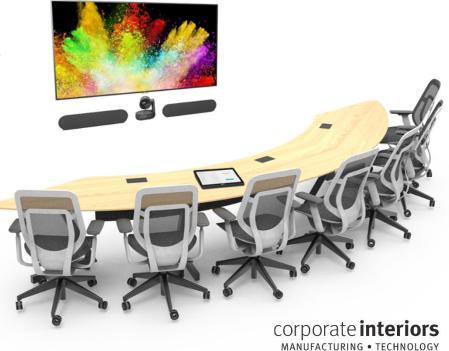

#### **FURNITURE**

**Steelcase Arc 7** | \$9,232.00 **Terrain Peak 7** | \$4,377.00 **Steelcase Karman** | \$950/ea.

\* Please Note: Standard AV system pricing in this document is for budgeting purposes only and does not include taxes. Factors that dictate the final pricing for a system may include project location, local labor rates, union labor requirements. Any project budgeting exercise using this pricing guide should include a 10% contingency.

#### **FURNITURE**

Steelcase Arc 7 Table | \$9,232.00 Terrain Peak 7 Table | \$4,377.00 Steelcase Karman Chairs | \$950/ea.

# Concept

This hybrid space flips the traditional conference room configuration. The curved Ocular™ table faces the long wall to leverage Microsoft Teams® Front Row experience, allowing participants to be eye-to-eye.

#### **Design Considerations:**

Logitech Rally Bar below the display supports eye-toeye contact. Logitech Rally Mic Pods allow everyone to be heard. People can easily see meeting details and reserve a room with Logitech Tap Scheduler.