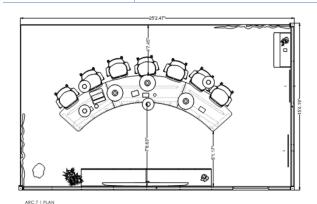

## Footprint 15' X 25'

### Seats

# Concept

This hybrid space flips the traditional conference room configuration. The curved Ocular™ table faces the long wall to leverage Microsoft Teams® Front Row experience, allowing participants to be eye-to-eye.