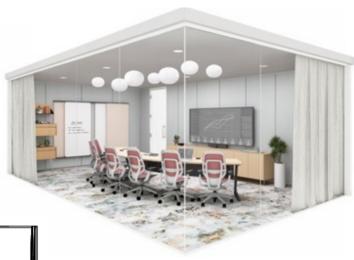

Arc & Peak 7

**Room Size Minimum** | 16' x 14' **Seating Capacity** | 5

Facility Requirements | 2x Power Sockets, 2x Data Ports, Wall Blocking

This hybrid space flips the traditional conference room configuration. The curved table faces the long wall to leverage Microsoft Teams® Front Row experience, allowing participants to be eye-to-eye. The Logitech Rally Bar below the display supports eye-to-eye contact. Logitech Rally Mic Pods allow everyone to be heard. People can easily see meeting details and reserve a room with Logitech Tap Scheduler.

## Ocular Arc & Peak 7 Cl Signature

## Footprint 15' X 25'

### Seats

# Concept

This hybrid space flips the traditional conference room configuration. The curved Ocular™ table faces the long wall to leverage Microsoft Teams® Front Row experience, allowing participants to be eye-to-eye.