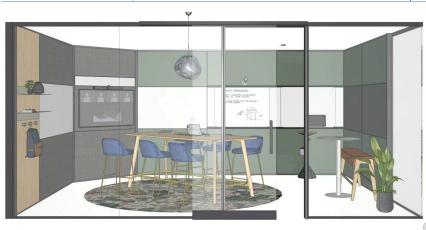

## **Dynamic Project Room**

# Concept

Encourage active collaboration while allowing everyone to stay on camera to brainstorm or solve complex problems.

#### **Design Considerations:**

Logitech Rally Bar Mini and large monitor support this Zoom® Room, allowing people and content to easily be seen simultaneously.

Moveable markerboards maximize the content captured on the Logitech Scribe Whiteboard Camera. A standing-height table lets people easily transition to the markerboards and stay on camera.

#### **Key Features**

- Wireless Content Sharing
- One Button Join Functionality
- Al-powered whiteboard camera

Samsung 65" 65" UHD LED backlit LCD TV - Black

Rallybar Mini Soundbar and camera mini

Logitech Tap Touch controller for meetings rooms