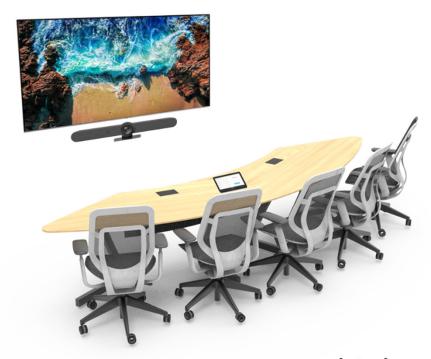

Peak 5

Room Size Minimum | 16' x 14'

**Seating Capacity** | 5

Facility Requirements | 2x Power Sockets, 2x Data Ports, Wall Blocking

This 5-person meeting room allows users to array themselves around the table for remote participants to easily view individuals. The Logitech Rally Bar Mini below the display supports eye-to-eye contact. People can easily see meeting details and reserve a room with Logitech Tap Scheduler.

## **TECHNOLOGY**

**85"** Display | \$10,332.00 (Pictured Right) Dual **65"** Displays | \$10,671.00 Dual **55"** Displays | \$9,986.00

**Key Features** | Wireless Content Sharing, One Button Join Functionality **Convenience Outlets above Table** | 1x Power Outlet, 2x USB Charging **Included Technology** | 85" UHD LED backlit LCD TV, Rallybar Large (Sound Bar and Camera), Logitech Tap (Touch Controller)

## **FURNITURE**

Terrain Peak 5 | \$2,745.00 Steelcase Karman | \$950/ea.

\* Please Note: Standard AV system pricing in this document is for budgeting purposes only and does not include taxes. Factors that dictate the final pricing for a system may include project location, local labor rates, union labor requirements. Any project budgeting exercise using this pricing guide should include a 10% contingency.