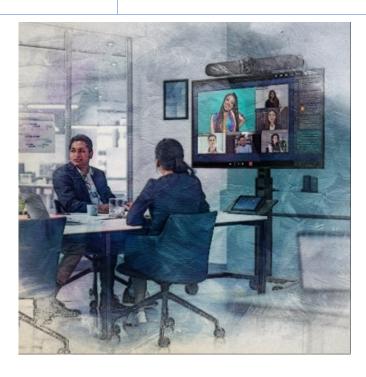

# Concept

The CI Media Cart is made to handle the many choices and fast changes in digital display technology. It holds any monitor up to 75" and moves with ease, to training rooms, meeting spots and more – wherever teams want to videoconference or share a screen. This cart supports digital collaboration today and tomorrow.

#### **Design Considerations:**

Logitech Rally Bar can be mounted easily above (shown) or below the display that can better support eye-to-eye contact.