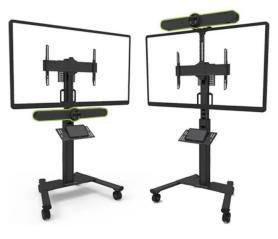

#### **Design Considerations:**

Logitech Rally Bar can be mounted easily above (shown) or below the display that can better support eye-to-eye contact.

Rallybar Large soundbar and camera

Logitech Tap Touch controller for meetings rooms

Chief Lg. Adj. Cart 42"-86" LED displays

Hedberg # 202880